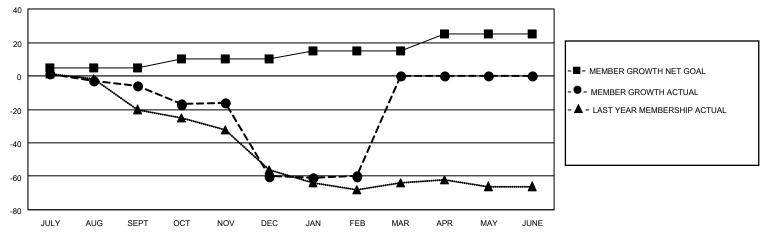

## GOALS AND ACTUAL MEMBERS CUMULATIVE

| DROPPED CLUBS: 3 |     | 18 CLUBS OF 35 ADDED 1 OR<br>MORE NEW MEMBERS | GENDER DISTRIBUTION                |              |  |
|------------------|-----|-----------------------------------------------|------------------------------------|--------------|--|
|                  |     | MORE NEW MEMBERS                              | MALE 711 (72.11%)                  |              |  |
|                  |     |                                               | FEMALE                             | 274 (27.79%) |  |
| DROPPED MEMBERS  |     |                                               | NON BINARY                         | 0 (0.00%)    |  |
| DE05405D         | 7   |                                               | PREFER NOT TO ANSWER               | 1 (0.10%)    |  |
| DECEASED         | /   |                                               |                                    |              |  |
| CLUB CANCELLED   | 37  | CLICK HERE FOR CUMULATIVE                     | TOTAL FAMILY UNIT MEMBERS 103      |              |  |
| OTHER            | 77  | MEMBERSHIP DATA                               |                                    |              |  |
| TOTAL            | 121 |                                               | FAMILY MEMBERS PAYING HALF DUES 52 |              |  |
|                  |     |                                               |                                    |              |  |